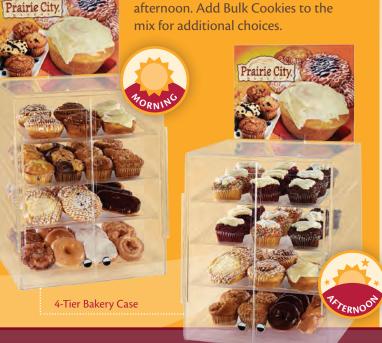

#### **SMART MERCHANDISING**

Bakery cases available in 3- or 4-tiers. Ask our experts for assistance with plan-o-gramming, and find out how to get FREE product through our bakery case program.

3-Tier Bakery Case

### "ALL-DAY BAKERY"

Maximize your daily bakery case sales by adding Cupcakes to your plan-o-gram! After the morning rush, consolidate your morning bakery offerings to two shelves and add our

decadent 6 oz. Cupcakes for continued sales throughout the afternoon. Add Bulk Cookies to the mix for additional choices