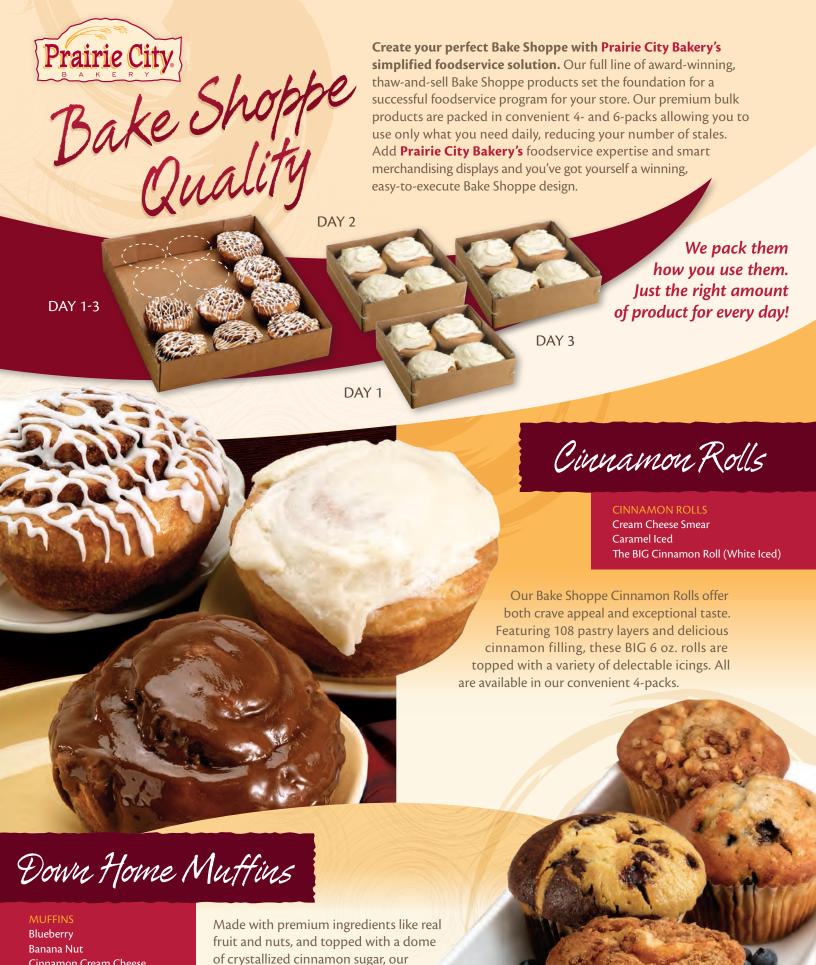

#### **CINNAMON ROLLS (4-PACK)**

- Cream Cheese Smear
- Caramel Iced
- The BIG Cinnamon Roll (White Iced)

#### **DOWN HOME MUFFINS (4-PACK)**

- Blueberry
- Banana Nut
- Cinnamon Cream Cheese
- Tuxedo (Cream Cheese Chocolate Chip)