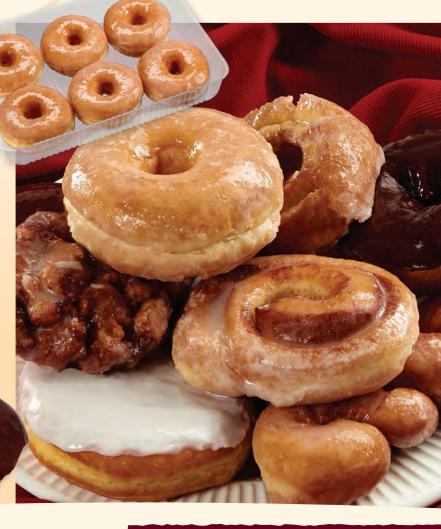

# Bake Shoppe Donuts

#### **CLASSIC DONUTS**

Chocolate Iced Cake
Old Fashioned
Glazed Yeast
Chocolate Iced Glazed Yeast
Glazed Cinnamon Roll Donut

#### PREMIUM DONUTS

Long John, Custard Filled, Chocolate Iced Long John, Maple Iced Bismarck, Raspberry with White Icing Glazed Apple Fritter Glazed Cinnamon Twist Our Classic and Premium Donuts are made with traditional recipes and offer a variety of popular choices to satisfy your customers' breakfast or snack cravings.

#### **BAKE SHOPPE DONUTS**

(Donuts available in 6-Pack trays except where noted)

#### Classic Donut

- Chocolate Iced Cake
- Old Fashioned
- Glazed Yeast
- Chocolate Iced Glazed Yeast
- Glazed Cinnamon Roll Donut

#### **Premium Donuts**

- Long John, Custard Filled, Chocolate Iced
- Long John, Maple Iced
- Bismarck, Raspberry with White Icing
- Glazed Apple Fritter (4-Pack tray)
- Glazed Cinnamon Twist (5-Pack tray)