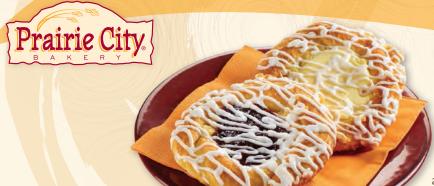

## Coffee House Danish

Our authentic Danish are superior in quality and taste – each handbraided and twisted, layered with a full ounce of delicious filling, and drizzled with sweet white icing. Creamy Cheese Red Raspberry

#### **COFFEE HOUSE DANISH (4-PACK)**

- Creamy Cheese
- Red Raspberry